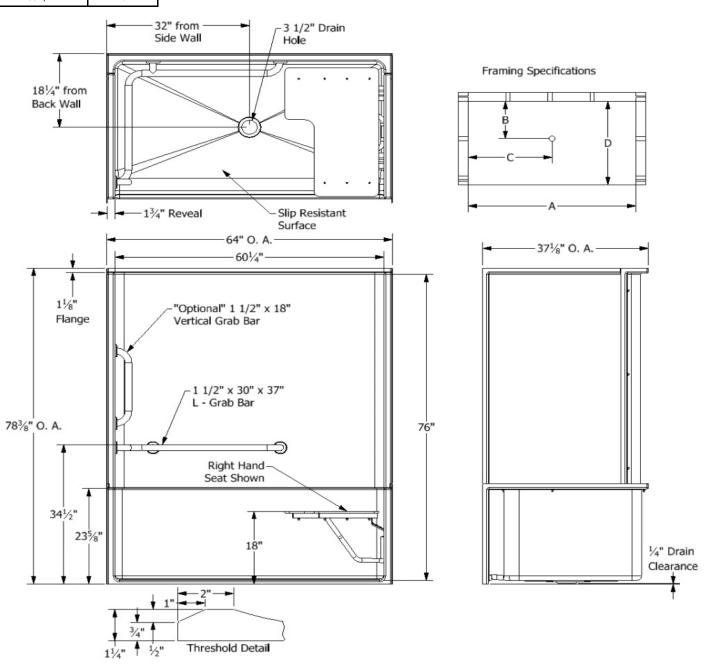

## **Description: Four Piece Remodeler Handicapped Shower Unit**

(Right Seat Shown)

## **Specifications**

| Model #           | Material               | Wall Finish | Pieces | Drain | Threshold<br>Height | Net Weight<br>Lbs. |
|-------------------|------------------------|-------------|--------|-------|---------------------|--------------------|
| SHR4 643778       | Fiberglass/<br>Gelcoat | Smooth      | 4      | С     | 1 1/4"              |                    |
| Enclosure Opening |                        |             |        |       |                     |                    |
| Width             | Height                 |             |        |       |                     |                    |
| 60 1/4"           | 76"                    |             |        |       |                     |                    |

## **Framing Dimensions**

| А       | В       | С   | D       |
|---------|---------|-----|---------|
| 64 1/8" | 18 1/4" | 32" | 37 1/8" |

This product is tested by ICC-ES and is certified to conform to the requirements of CSA B45.5/IAMPO Z124