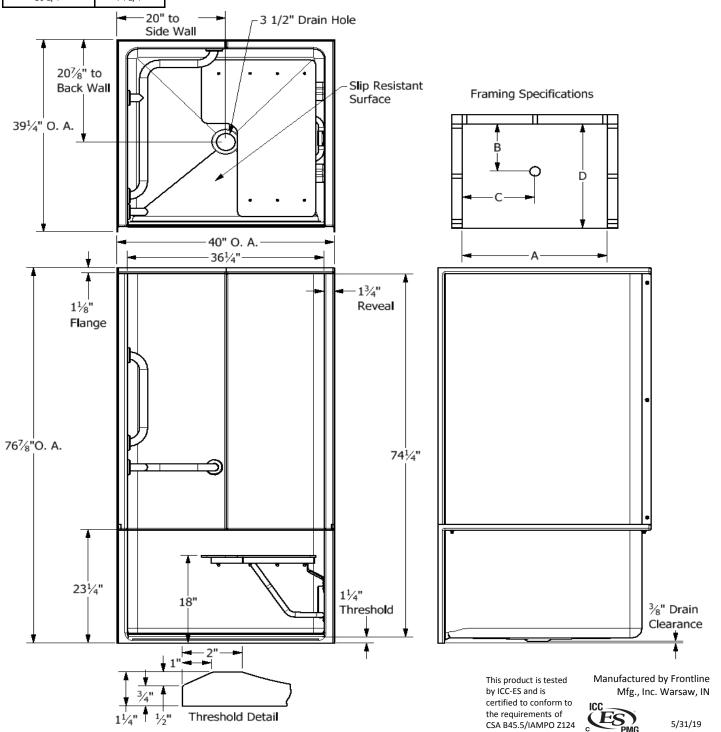

## **Diamond Tub & Showers Spec Sheet**

Model: SHR3 403977

**Description: 3 Piece Remodeler Shower Unit** 

## **Specifications**

| Model #           | Material               | Wall Finish | Pieces | Drain | Threshold<br>Height | Net Weight<br>Lbs. |
|-------------------|------------------------|-------------|--------|-------|---------------------|--------------------|
| SHR3 403977       | Fiberglass/<br>Gelcoat | Smooth      | 3      | С     | 1 1/4"              |                    |
| Enclosure Opening |                        |             |        |       |                     |                    |
| Width             | Height                 |             |        |       |                     |                    |
| 36 1/4"           | 74 1/4"                |             |        |       |                     |                    |

## Framing Dimensions

| Α       | В       | С   | D       |
|---------|---------|-----|---------|
| 40 1/8" | 20 7/8" | 20" | 39 1/4" |

standard.