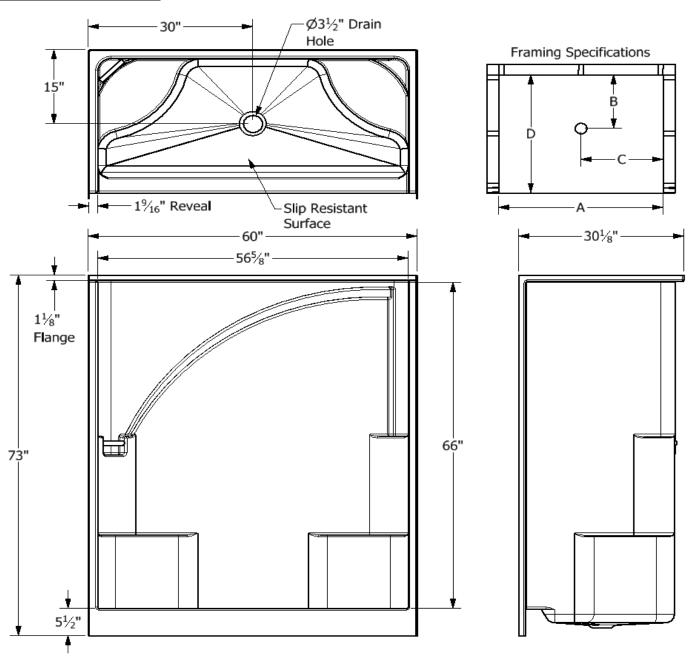

## **Specifications**

| Model #           | Material               | Wall Finish | Pieces | Drain | Threshold<br>Height | Net Weight<br>Lbs. |
|-------------------|------------------------|-------------|--------|-------|---------------------|--------------------|
| SDS 603073        | Fiberglass/<br>Gelcoat | Smooth      | 1      | С     | 5 1/2"              |                    |
| Enclosure Opening |                        |             |        |       |                     |                    |
| Width             | Height                 |             |        |       |                     |                    |
| 56 5/8"           | 66"                    |             |        |       |                     |                    |

## Framing Dimensions

| Α   | В   | С   | D       |
|-----|-----|-----|---------|
| 60" | 15" | 30" | 30 1/8" |

This product is tested by ICC-ES and is certified to conform to the requirements of CSA B45.5/IAMPO Z124 standard. Manufactured by Frontline Mfg., Inc. Warsaw, IN