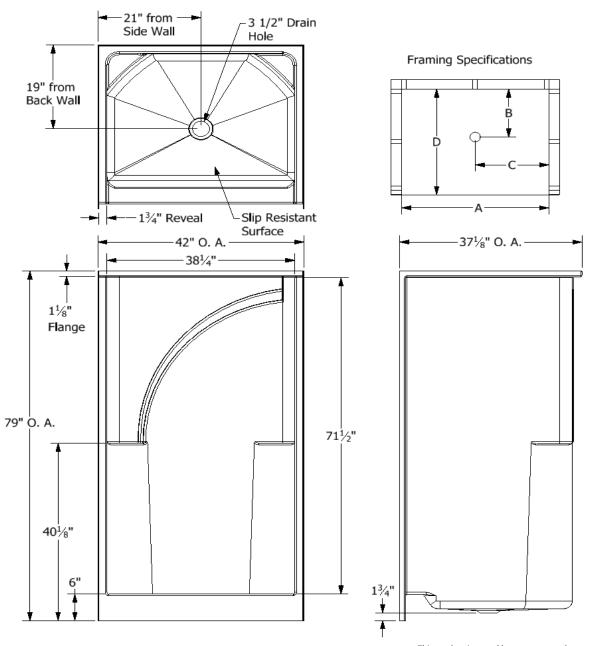

## **Specifications**

| -                 |                        |             |        |       |                     |                    |
|-------------------|------------------------|-------------|--------|-------|---------------------|--------------------|
| Model #           | Material               | Wall Finish | Pieces | Drain | Threshold<br>Height | Net Weight<br>Lbs. |
| S 423779          | Fiberglass/<br>Gelcoat | Smooth      | 1      | С     | 6"                  |                    |
| Enclosure Opening |                        |             |        |       |                     |                    |
| Width             | Height                 |             |        |       |                     |                    |
| 38 1/4"           | 71 1/2"                |             |        |       |                     |                    |

## Framing Dimensions

| А   | В   | С   | D       |
|-----|-----|-----|---------|
| 42" | 19" | 21" | 37 1/8" |

This product is tested by ICC-ES and is certified to conform to the requirements of CSA B45.5/IAMPO Z124 standard.