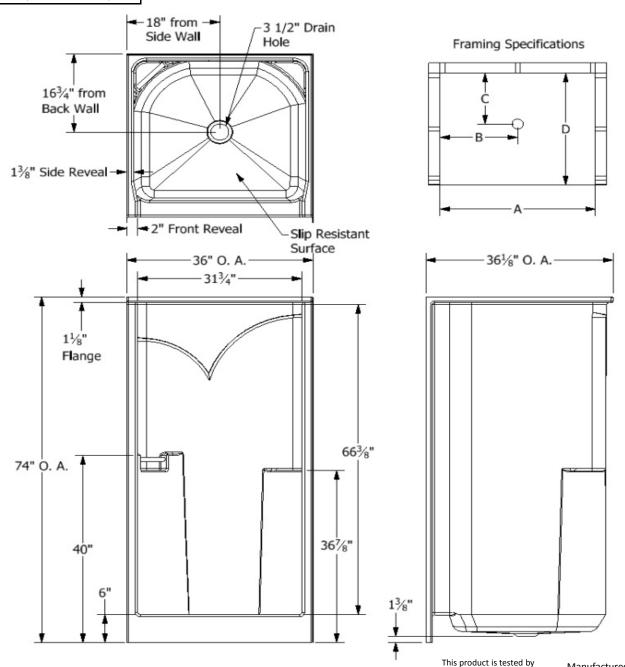

## **Diamond Tub & Showers Spec Sheet**

Model: S 363674 (S 3636XX)

Description: One Piece Shower Unit

## **Specifications**

| Model #           | Material               | Wall Finish | Pieces | Drain | Threshold<br>Height | Net Weight<br>Lbs. |
|-------------------|------------------------|-------------|--------|-------|---------------------|--------------------|
| S 363674          | Fiberglass/<br>Gelcoat | Smooth      | 1      | С     | 6"                  |                    |
| Enclosure Opening |                        |             |        |       |                     |                    |
| Width             | Height                 |             |        |       |                     |                    |
| 31 3/4"           | 66 3/8"                |             |        |       |                     |                    |

## Framing Dimensions

| Α       | В   | С       | D       |
|---------|-----|---------|---------|
| 36 1/8" | 18" | 16 3/4" | 36 1/8" |

This product is tested by ICC-ES and is certified to conform to the requirements of CSA B45.5/IAMPO Z124 standard.