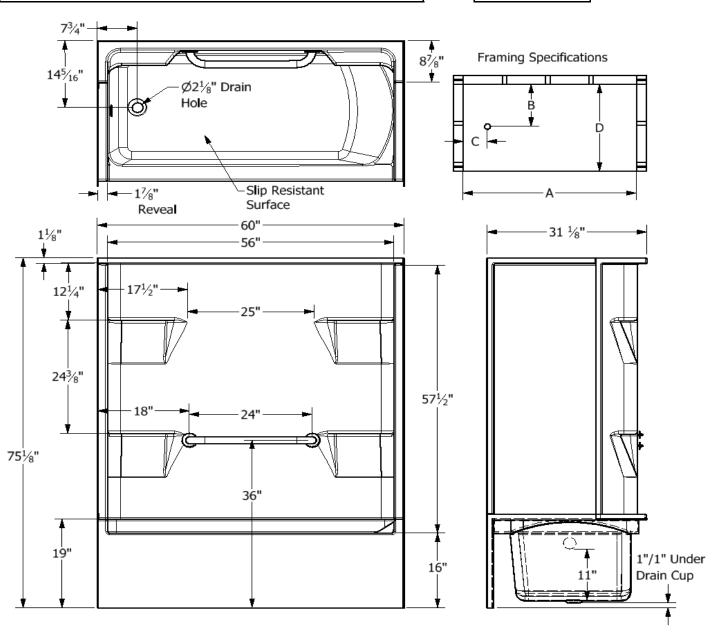

### Specifications

| Model #        | Material               | Wall Finish | Pieces | Drain | Apron<br>Height | Net Weight<br>Lbs. |
|----------------|------------------------|-------------|--------|-------|-----------------|--------------------|
| TR4 603175 R/L | Fiberglass/<br>Gelcoat | Smooth      | 4      | LH/RH | 16"             |                    |

#### Sump Data

| Top of Drain to Bottom | Capacity to Overflow | Top Dimensions |         | Bottom Dimensions |         |
|------------------------|----------------------|----------------|---------|-------------------|---------|
| of Overflow            | Gallons              | Length         | Width   | Length            | Width   |
| 11"                    | 50.0                 | 55 3/4"        | 23 1/4" | 47"               | 20 1/2" |

# Framing Dimensions

| Α    | В        | С      | D       |
|------|----------|--------|---------|
| 60 " | 14 5/16" | 7 3/4" | 31 1/8" |

# Enclosure Opening

|       |         | _ |
|-------|---------|---|
| Width | Height  |   |
| 56"   | 57 1/2" |   |

This product is tested by ICC-ES and is certified to conform to the requirements of CSA B45.5/IAMPO Z124 standard.