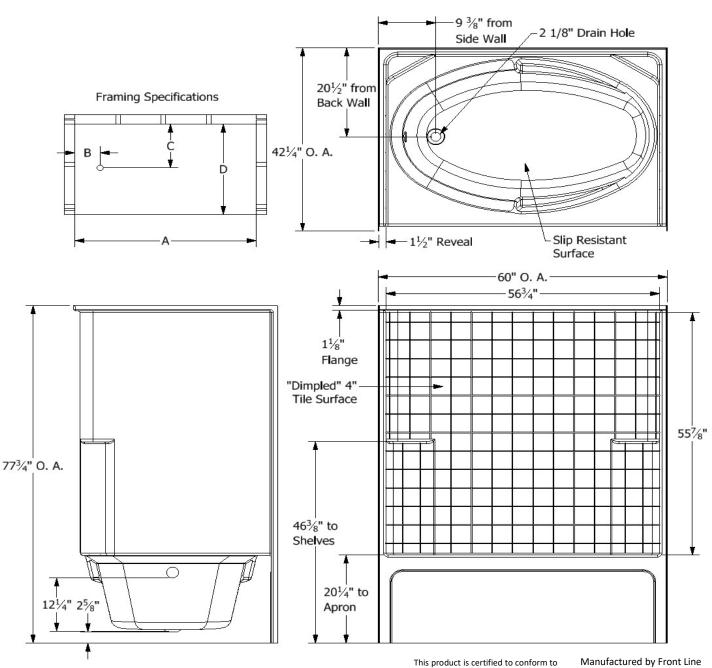

## Specifications

|                        |                      |             |                |         | Apron             | Net Weight |
|------------------------|----------------------|-------------|----------------|---------|-------------------|------------|
| Model #                | Material             | Wall Finish | Pieces         | Drain   | Height            | Lbs.       |
| TT 604278 R/L          | Fiberglass/          | Dimpled     | 1              | L/R     | 20 1/4"           |            |
|                        | Gelcoat              | Tiled       | 1              |         | 20 1/4            |            |
|                        |                      | Sump        | Data           |         |                   |            |
| Top of Drain to Bottom | Capacity to Overflow |             | Top Dimensions |         | Bottom Dimensions |            |
| of Overflow            | Gallons              |             | Length         | Width   | Length            | Width      |
| 12 1/4"                | 50.7                 |             | 55 3/8"        | 36 1/8" | 41"               | 26"        |