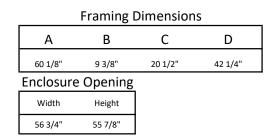

## Specifications

|                        |                      |             |                |         | Apron             | Net Weight |
|------------------------|----------------------|-------------|----------------|---------|-------------------|------------|
| Model #                | Material             | Wall Finish | Pieces         | Drain   | Height            | Lbs.       |
| TT 604278 R/L          | Fiberglass/          | Dimpled     | 1              | L/R     | 20 1/4"           |            |
|                        | Gelcoat              | Tiled       | 1              |         | 20 1/4            |            |
|                        |                      | Sump        | Data           |         |                   |            |
| Top of Drain to Bottom | Capacity to Overflow |             | Top Dimensions |         | Bottom Dimensions |            |
| of Overflow            | Gallons              |             | Length         | Width   | Length            | Width      |
| 12 1/4"                | 50.7                 |             | 55 3/8"        | 36 1/8" | 41"               | 26"        |