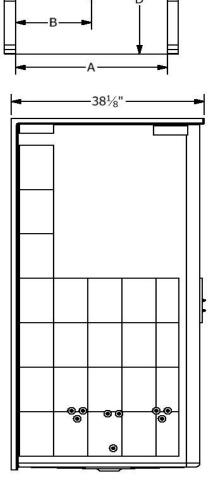

## Framing Dimensions

| Α       | В   | С       | D       |
|---------|-----|---------|---------|
| 38 1/8" | 19" | 18 3/4" | 38 1/8" |