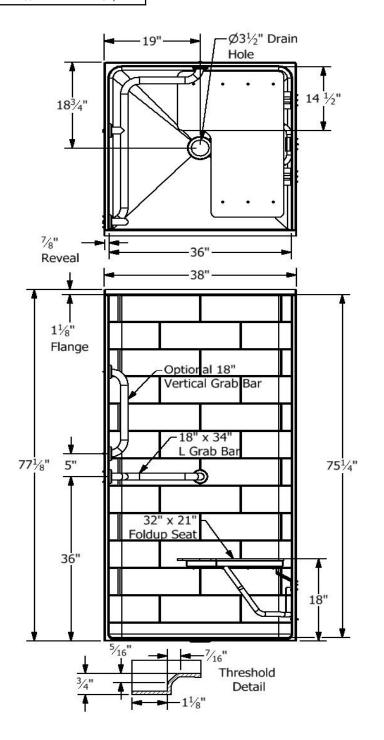

# **Diamond Tub & Showers Spec Sheet**

Model: SHTLT 383877

## Description: One Piece Tiled Handicapped Shower wi Low Threshold

#### **Specifications**

| Model #           | Material               | Wall Finish | Pieces | Drain | Threshold<br>Height | Net Weight<br>Lbs. |
|-------------------|------------------------|-------------|--------|-------|---------------------|--------------------|
| SHTLT 383877      | Fiberglass/<br>Gelcoat | Tiled       | 1      | С     | 3/4"                |                    |
| Enclosure Opening |                        |             |        |       |                     |                    |
| Width             | Height                 |             |        |       |                     |                    |
| 36"               | 75 1/4"                |             |        |       |                     |                    |

## Framing Dimensions

| Α       | В   | С       | D       |
|---------|-----|---------|---------|
| 38 1/8" | 19" | 18 3/4" | 38 1/8" |