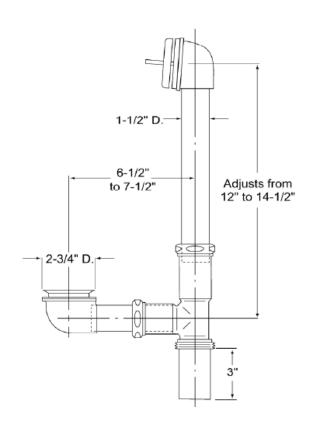

## BATH WASTE & OVERFLOW BRASS TUBULAR FULL KIT TRIP LEVER STOPPER

Engineering Specification: Dearborn Brass Bath Waste & Overflow Brass Tubular Full Kits are manufactured to strict industry standards. Full Kit contains waste and overflow assemblies and all pipe lengths required for assembly. Fits most 14'' - 16'' depth tubs.

**Job Reference** 

- 1-½" Waste Shoe/Drain Assembly
- Made of 17 Gauge Brass
- Chrome Finish on exposed trim
- Includes Trip Lever Trim and Linkage

| ✓ | Product<br>No. | Description                                                                           | Carton<br>Quantity | Carton<br>Weight (lbs) |
|---|----------------|---------------------------------------------------------------------------------------|--------------------|------------------------|
|   | 226-3          | Full Kit, 17 Gauge Brass Tubular Trip Lever Stopper<br>Mechanism – Chrome Finish Trim | 1                  | 4.67                   |