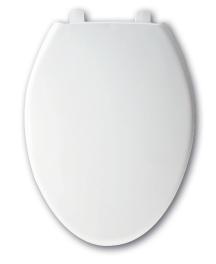

### DESCRIPTION:

Closed front with cover, elongated, heavy-duty, injection molded solid plastic toilet seat. Features four molded-in bumpers, check hinges with non-corrosive 300 Series stainless steel posts and pintles and STA-TITE® Commercial Fastening System™. Seat contains DuraGuard® Antimicrobial\* Built-In Seat Protection™. This seat complies with IAPMO/ANSI Z124.5-2013 Plastic Toilet Seats as a class Commercial Heavy Duty.

#### SPECIFICATIONS:

Size: Elongated Material: Plastic

Style: Closed Front with Cover

Bumpers: Four

Hinges: Plastic with 300 Series Stainless Steel Posts

and Pintles

Fastening System: STA-TITE® Commercial Fastening System™