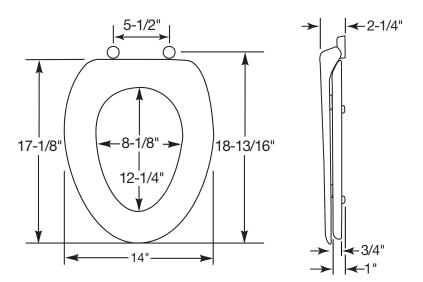

#### DIMENSIONS:

Phone: 800-558-7651 Fax: 800-292-3647

©2014 0B7012305 REVA

STA-TITE® COMMERCIAL FASTENING SYSTEM™