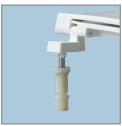

### DESCRIPTION:

Closed front with cover, elongated, heavy-duty, injection molded solid plastic toilet seat. Features four molded-in bumpers, check hinges with non-corrosive 300 Series stainless steel posts and pintles and STA-TITE® Commercial Fastening System™. Seat contains DuraGuard® Antimicrobial\* Built-In Seat Protection™. This seat complies with IAPMO/ANSI Z124.5-2013 Plastic Toilet Seats as a class Commercial Heavy Duty.

#### SPECIFICATIONS:

Size: Elongated Material: Plastic

Style: Closed Front with Cover

Bumpers: Four

Hinges: Plastic with 300 Series Stainless Steel Posts

and Pintles

Fastening System: STA-TITE® Commercial Fastening System™

STA-TITE® Commercial Fastening System™

**DuraGuard® Antimicrobial Built-In Seat Protection™** 

Non-Corrosive 300 Series Stainless Steel Posts and Pintles