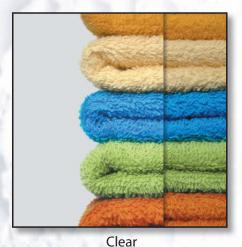

## Basco and Celesta™ Glass Options:

lass Options

Clear glass showcases the most decorative of shower interiors and is available throughout Basco's portfolio of enclosures. We also offer the industry's largest variety of luxurious glass options ranging in transparency for the degree of privacy you desire.

Rain

Silk

Symmetry

Arctic Frost

Venetian

Cobblestone