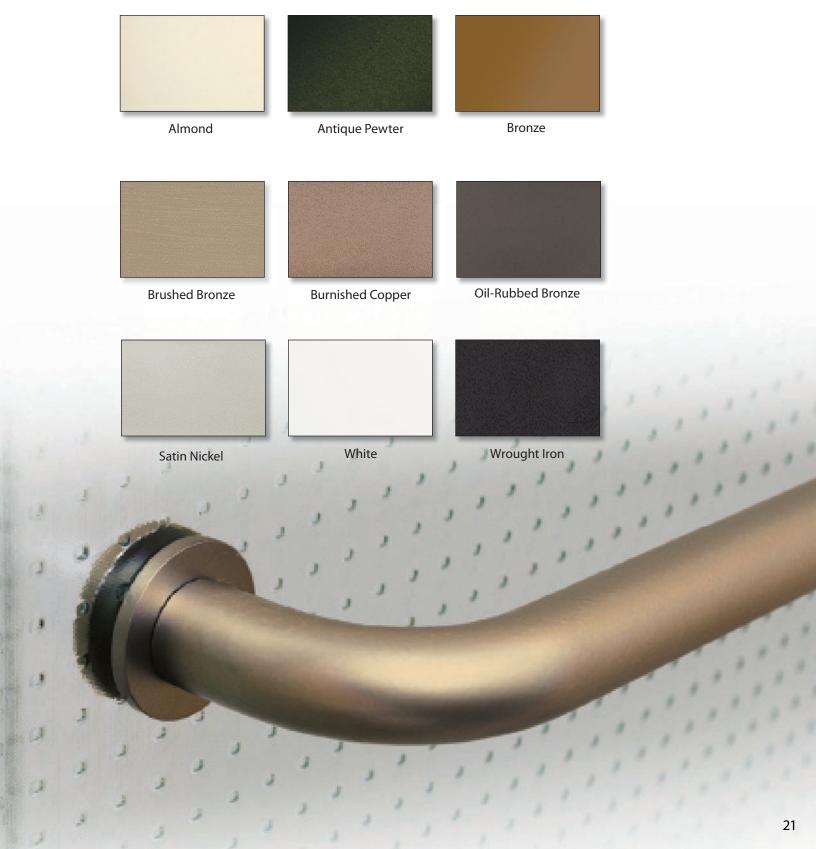

ies function and style.



Performance 75 Obscure Glass • Silver

Our basic Performance hinged shower door is available with obscure glass and a silver anodized finish.





It's a color palette many artists would envy. Whether anodized or painted with our unique trademark finishing system, Bascoat™, our frame options complement today's most popular faucets and bathroom fixtures. They turn any bath into a masterpiece.

## **Basco Anodized Finishes:**

Polished Nickel



Pou can create a bathroom that is entirely your style by using colors to make it distinctive. The paint on your walls, the color of your towels, the finish of your faucets; they all create a unique environment. Basco offers a variety of colors to complete the look of your bathroom.



## Basco and Celesta Painted Finishes



## Basco Exclusive Glass Options:



<sup>\*</sup>Photo represents section of door design, pattern does not fill complete panel.

## Basco and Celesta™ Glass Options:



lass Options

Clear glass showcases the most decorative of shower interiors and is available throughout Basco's portfolio of enclosures. We also offer the industry's largest variety of luxurious glass options ranging in transparency for the degree of privacy you desire.



Rain



Silk



Symmetry



Arctic Frost



Venetian



Cobblestone