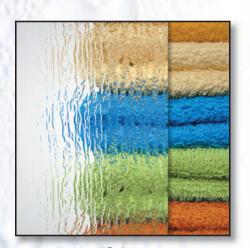

## Basco and Celesta™ Glass Options:

lass Options

Clear glass showcases the most decorative of shower interiors and is available throughout Basco's portfolio of enclosures. We also offer the industry's largest variety of luxurious glass options ranging in transparency for the degree of privacy you desire.

Rain

Silk

Symmetry

Arctic Frost

Venetian

Cobblestone