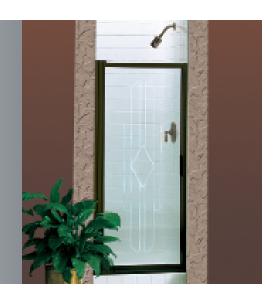

Bi-Fold 1100 Obscure Glass • Gold

This unique bi-fold design offers a telephone booth style that conforms to tight spaces. Featuring a continuous hinge and simple clean lines, the door marries function and style.