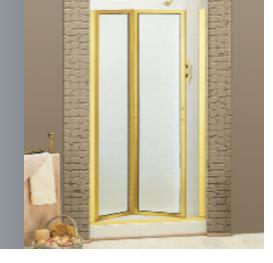

Performance 75 Obscure Glass • Silver

Our basic Performance hinged shower door is available with obscure glass and a silver anodized finish.

It's a color palette many artists would envy. Whether anodized or painted with our unique trademark finishing system, Bascoat™, our frame options complement today's most popular faucets and bathroom fixtures. They turn any bath into a masterpiece.