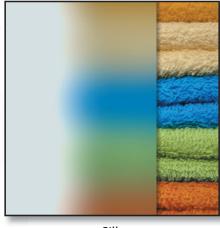

## Basco and Celesta™ Glass Options:

lass Options

Clear glass showcases the most decorative of shower interiors and is available throughout Basco's portfolio of enclosures. We also offer the industry's largest variety of luxurious glass options ranging in transparency for the degree of privacy you desire.

Rain

Silk

Symmetry

Arctic Frost

Venetian

Cobblestone