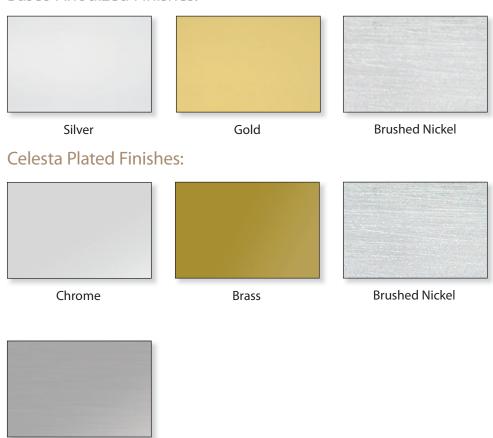

## **Basco Anodized Finishes:**

Polished Nickel

Pou can create a bathroom that is entirely your style by using colors to make it distinctive. The paint on your walls, the color of your towels, the finish of your faucets; they all create a unique environment. Basco offers a variety of colors to complete the look of your bathroom.

## Basco and Celesta Painted Finishes