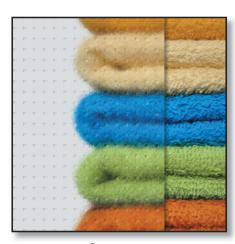

## Basco and Celesta™ Glass Options:

lass Options

Clear glass showcases the most decorative of shower interiors and is available throughout Basco's portfolio of enclosures. We also offer the industry's largest variety of luxurious glass options ranging in transparency for the degree of privacy you desire.

Rain

Silk

Symmetry

Arctic Frost

Venetian

Cobblestone