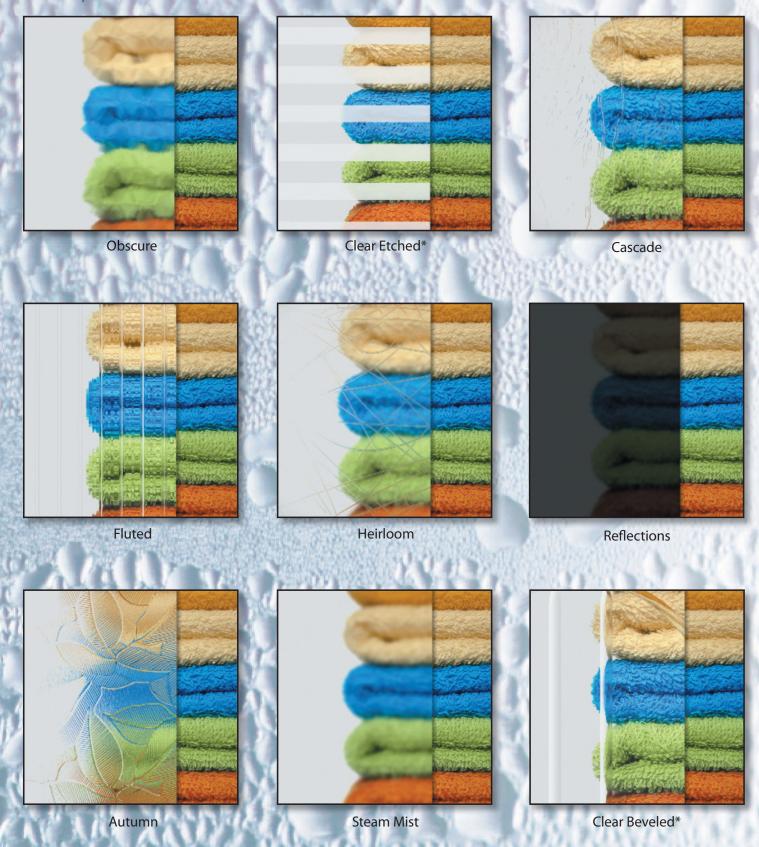

## Basco Exclusive Glass Options:

<sup>\*</sup>Photo represents section of door design, pattern does not fill complete panel.

## Basco and Celesta™ Glass Options:

lass Options

Clear glass showcases the most decorative of shower interiors and is available throughout Basco's portfolio of enclosures. We also offer the industry's largest variety of luxurious glass options ranging in transparency for the degree of privacy you desire.