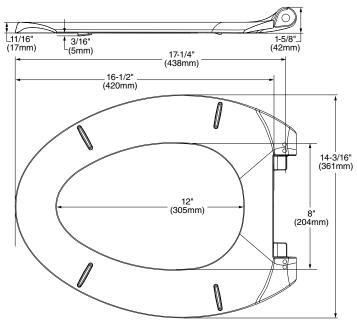

## To Be Specified: □ Color:

☐ White ☐ Bone ☐ Linen

SEE REVERSE FOR ROUGHING-IN DIMENSIONS AND PRODUCT SPECIFICATIONS