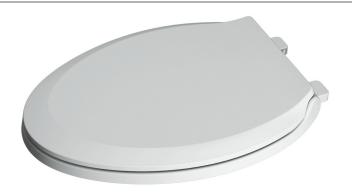

## **Slow Close Toilet Seat**

- ☐ 5503A Elongated toilet seat
- ☐ 5503B Round Front toilet seat
  - Slow-close seat and lid for user convenience
  - Seat includes bottom mounting hardware
  - Seat made from solid plastic
  - Elongated seat weighs 3.7 lbs. (1.7 kg)
  - Round Front seat weighs 3.4 lbs. (1.5 kg)

SHOWN: CONVENIENT SLOW-CLOSE FEATURE