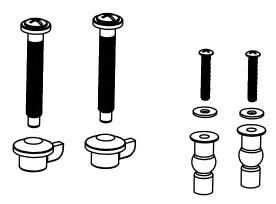

## **Available Replacement Parts:**

- 760225-100.0070A Bottom Mounting Kit
- 760357-100.0070A Top Mounting Kit

5503A Elongated Slow Close Toilet Seat

5503B Round Front Slow Close Toilet Seat