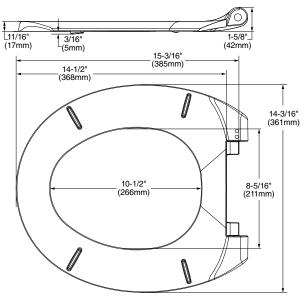

## **Slow Close Toilet Seat**

- ☐ 5503A Elongated toilet seat
- ☐ 5503B Round Front toilet seat
  - Slow-close seat and lid for user convenience
  - Seat includes bottom mounting hardware
  - Seat made from solid plastic
  - Elongated seat weighs 3.7 lbs. (1.7 kg)
  - Round Front seat weighs 3.4 lbs. (1.5 kg)

SHOWN: CONVENIENT SLOW-CLOSE FEATURE