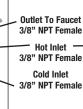

## **KNEE VALVES**

Conforms To NSF 61/9 Lead Free Requirements

7-PS-32 **INCLUDES BRACKET**  K-104

REPLACEMENT ONLY (NO BRACKET)

Back View

Back View

NOTE: Mixing Valve is a Tempering Valve Only. Does not meet ASSE 1070 Specs.