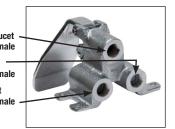

## **KNEE VALVES**

Conforms To NSF 61/9 Lead Free Requirements

7-PS-32 **INCLUDES BRACKET**  K-104

REPLACEMENT ONLY (NO BRACKET)

Back View

Back View

NOTE: Mixing Valve is a Tempering Valve Only. Does not meet ASSE 1070 Specs.

#### **MATERIAL:**

Body: Chrome Plated Brass Pedal: Chrome Plated

Bracket: 16 Ga., Type 304 Stainless Steel