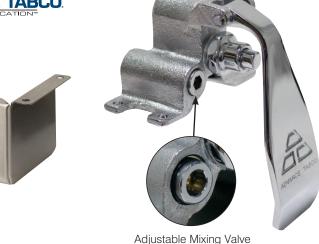

## **KNEE VALVES**

Conforms To NSF 61/9 Lead Free Requirements

7-PS-32 **INCLUDES BRACKET**  K-104

REPLACEMENT ONLY (NO BRACKET)

Back View

Back View

NOTE: Mixing Valve is a Tempering Valve Only. Does not meet ASSE 1070 Specs.

#### **FEATURES:**

- Knee Actuated Pedal Valve for water operation.
- Built-In Check Valves
- Tempering Mixing Valve to adjust water temperature

#### **MATERIAL:**

Body: Chrome Plated Brass Pedal: Chrome Plated

Bracket: 16 Ga., Type 304 Stainless Steel