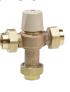

## **KNEE VALVES**

Conforms To NSF 61/9 Lead Free Requirements

7-PS-32 **INCLUDES BRACKET**  K-104

REPLACEMENT ONLY (NO BRACKET)

Back View

Back View

NOTE: Mixing Valve is a Tempering Valve Only. Does not meet ASSE 1070 Specs.

#### **FEATURES:**

- Knee Actuated Pedal Valve for water operation.
- Built-In Check Valves
- Tempering Mixing Valve to adjust water temperature

#### **MATERIAL:**

Body: Chrome Plated Brass Pedal: Chrome Plated

Bracket: 16 Ga., Type 304 Stainless Steel