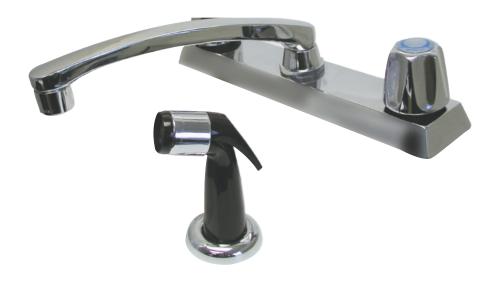

## K-58 **8" SWING SPOUT DECK MOUNT FAUCET** WITH SPRAY

Conforms To NSF 61/9 Lead Free Requirements

| ltem #:    | Qty #: |
|------------|--------|
| Model #:   |        |
| Project #: |        |

## **FEATURES:**

8" swing spout with Separate Sprayer. 8" O.C. water supply. Canopy style handles. Colored hot & cold Indexes. 1.0 GPM/3.8 LPM Aerator. 60 PSI.

## **MATERIAL:**

Brass chrome plated body & spout. Chrome plated handles.

FAUCET AERATOR CONFORM TO ASTM.A112.18.1M • 1.0 GPM/3.8 LP THREAD: 55/64 - 27 FEMALE